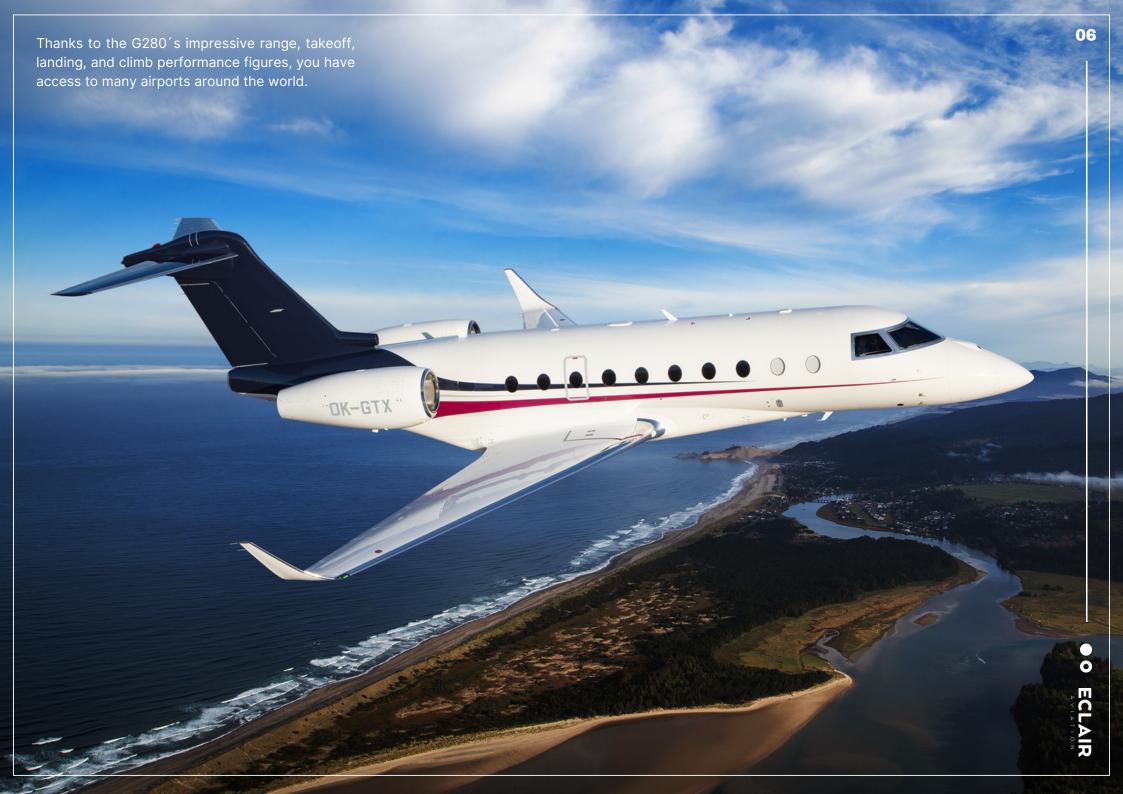

## **PERFORMANCE**

| Maximum Range*                   | 3,600 nm  | / | 6,667 km  |
|----------------------------------|-----------|---|-----------|
| Maximum Speed                    | 482 ktas  | / | 0.85 Mach |
| Long Range Cruise Speed          | 459 ktas  | / | 0.80 Mach |
| Takeoff Distance (SL, ISA, MTOW) | 4,750 ft  | / | 1,448 m   |
| Landing Distance (SL, ISA, MLW)  | 2,373 ft  | / | 723 m     |
| Maximum Cruise Altitude          | 45,000 ft | / | 13,716 m  |