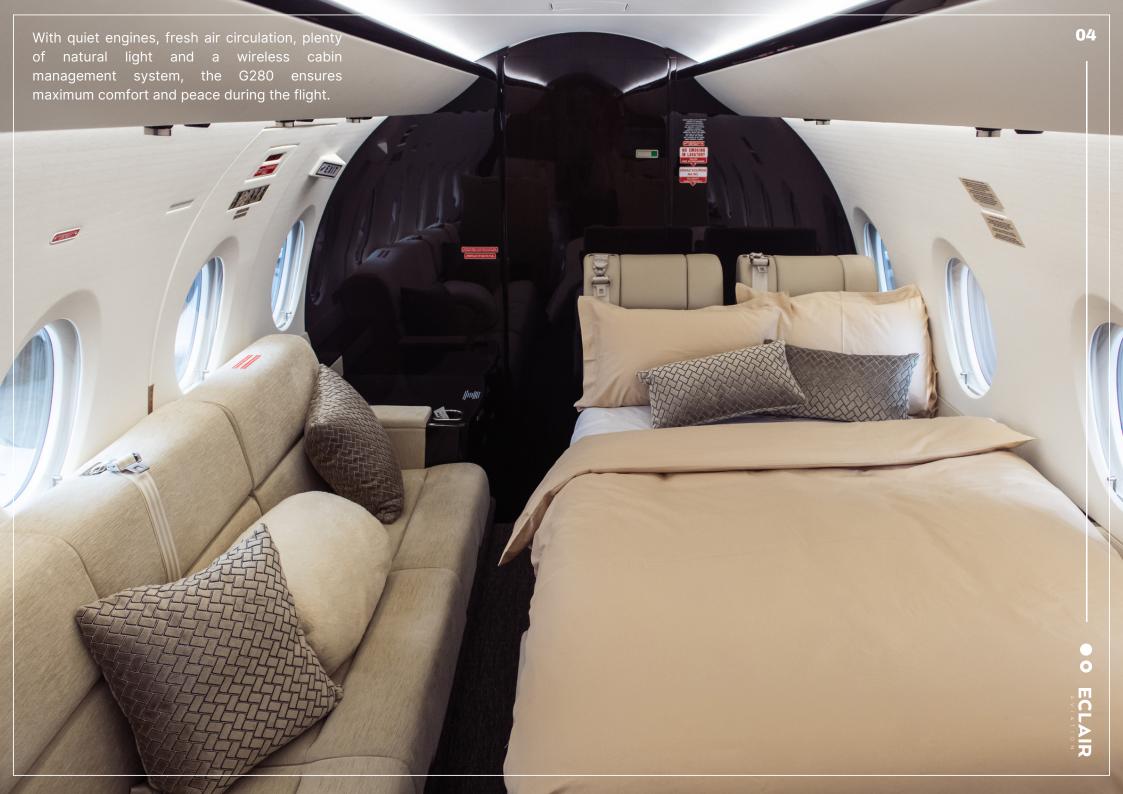

## **COMFORT**

Fully equipped forward galley for hot and cold catering

19 large oval windows

High-quality furnishings

Fresh air circulation

Wireless cabin management system

Spacious aft lavatory

#### **CABIN**

**Seat Configuration** 

Maximum 10 (8 VIP seats, 2 divan)

**Night Configuration** 

Berths 5 PAX (2 x single jet bed, 1 x double jet bed, 1 x divan)

Cabin Dimensions (h/b/l)

7.87 m / 1.85 m / 2.11 m