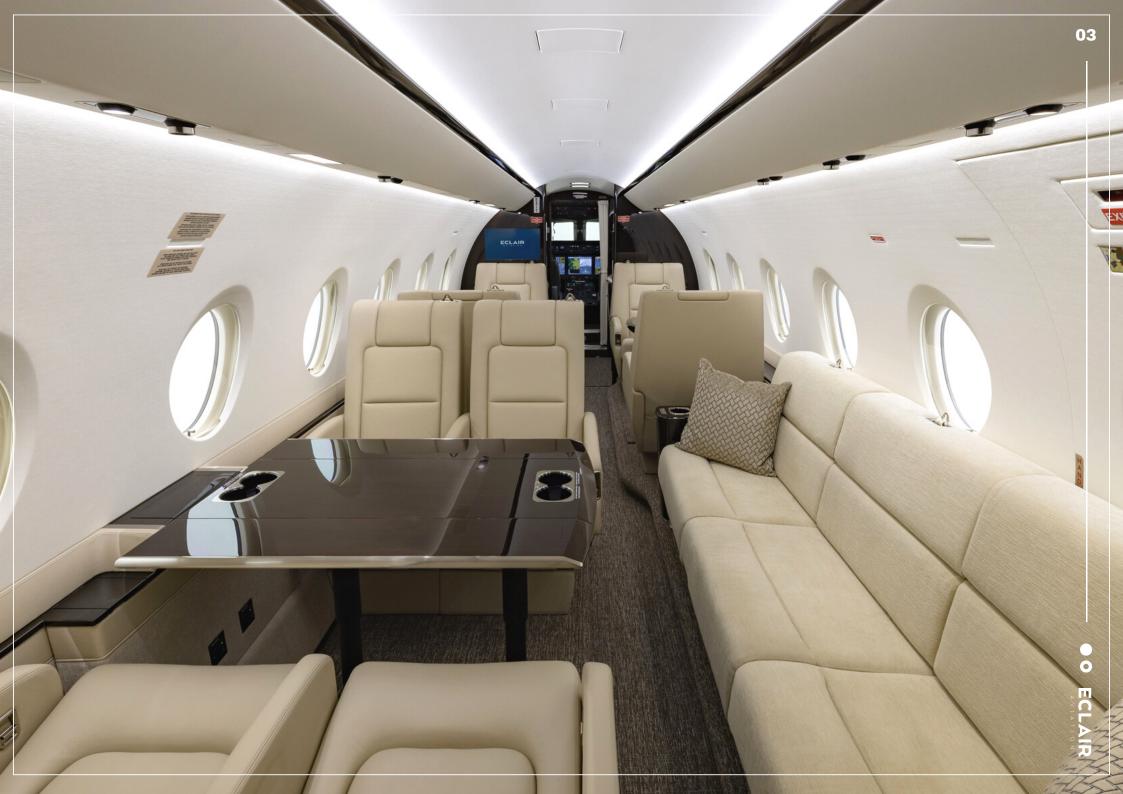

## **COMFORT**

Fully equipped forward galley for hot and cold catering

19 large oval windows

High-quality furnishings

Fresh air circulation

Wireless cabin management system

Spacious aft lavatory

#### **CABIN**

**Seat Configuration** 

Maximum 10 (8 VIP seats, 2 divan)

**Night Configuration** 

Berths 5 PAX (2 x single jet bed, 1 x double jet bed, 1 x divan)

Cabin Dimensions (h/b/l)

7.87 m / 1.85 m / 2.11 m