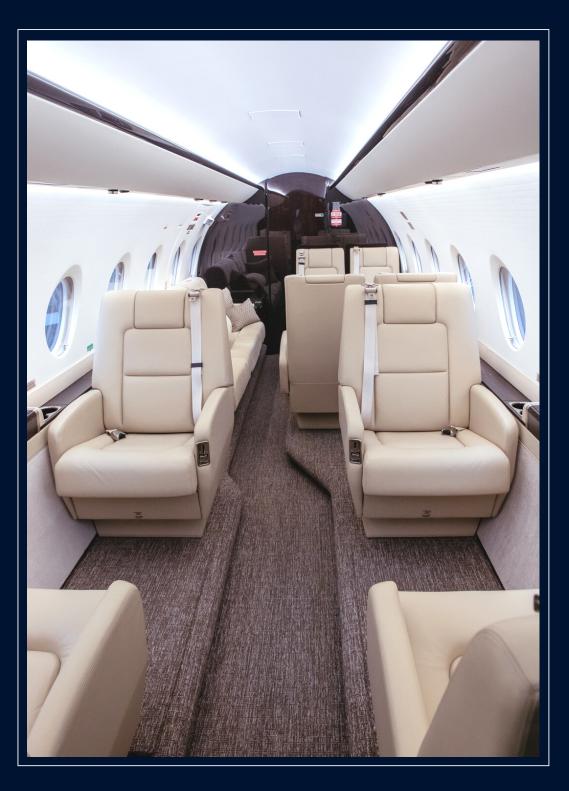

## **COMFORT**

Fully equipped forward galley for hot and cold catering

19 large oval windows

High-quality furnishings

Fresh air circulation

Wireless cabin management system

Spacious aft lavatory

#### **CABIN**

**Seat Configuration** 

Maximum 10 (8 VIP seats, 2 divan)

**Night Configuration** 

Berths 5 PAX (2 x single jet bed, 1 x double jet bed, 1 x divan)

Cabin Dimensions (h/b/l)

7.87 m / 1.85 m / 2.11 m