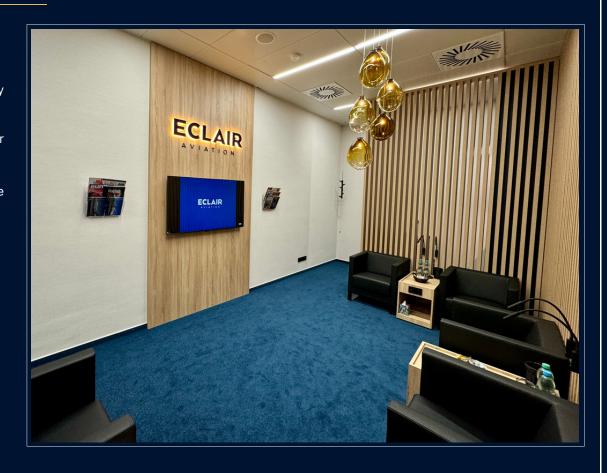

#### **NEW ECLAIR AVIATION VIP LOUNGE**

Unique self-service concept of the VIP lounge - Available for clients 24/7

At Prague Airport (LKPR) Terminal 3 - address: K Letisti 1073/25, Prague 6

Thanks to the self-service concept the VIP lounge provides absolute privacy and maximum comfort

Clients can rent the lounge to enhance the outset of their journey or for conducting business meetings

It is necessary to reserve the lounge in advance. After the reservation, the client receives unique entry code

Interior features ambient lighting, TV, design leather armchairs and wooden tables with USB sockets

The lounge's main area is separated from the kitchen and work corner by wooden lamellas to ensure privacy

The work corner is furnished with a PC and a printer

In the kitchen area, clients have a coffee machine, teas, non-alcoholic drinks and snacks at their disposal

Additionally, complimentary WIFI and a selection of magazines are provided for guests' enjoyment