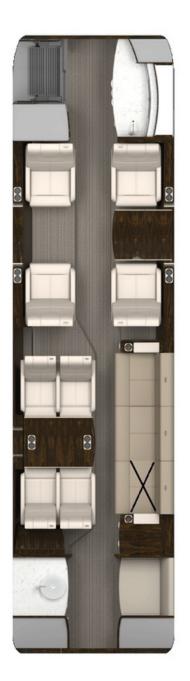

#### **CABIN**

**Seat Configuration** 

Maximum 10 (8 VIP seats, 2 divan)

**Night Configuration** 

Berths 5 PAX (2 x single jet bed, 1 x double jet bed, 1 x divan)

Cabin Dimensions (h/b/l)

7.87 m / 1.85 m / 2.11 m