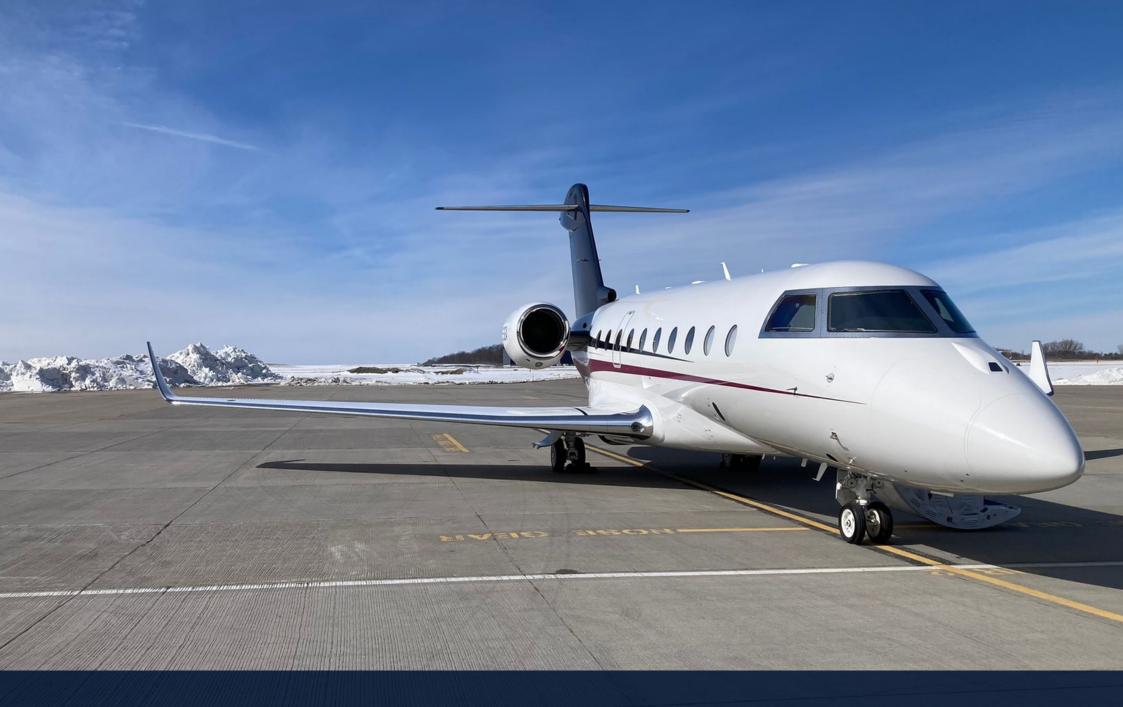

ECLAIR | A Cut Above

OK-GTX Gulfstream G280

## **ABOUT THE AIRCRAFT**

Manufacturing Year 2023

Homebase LKPR / Prague

NON-ETOPS 180 MIN

Steep approach certification London City / EGLC approved

ESTA approved for US flights (no visa needed)

Sion / LSGS - G280 Pilot Qualification type B with lower landing minimums