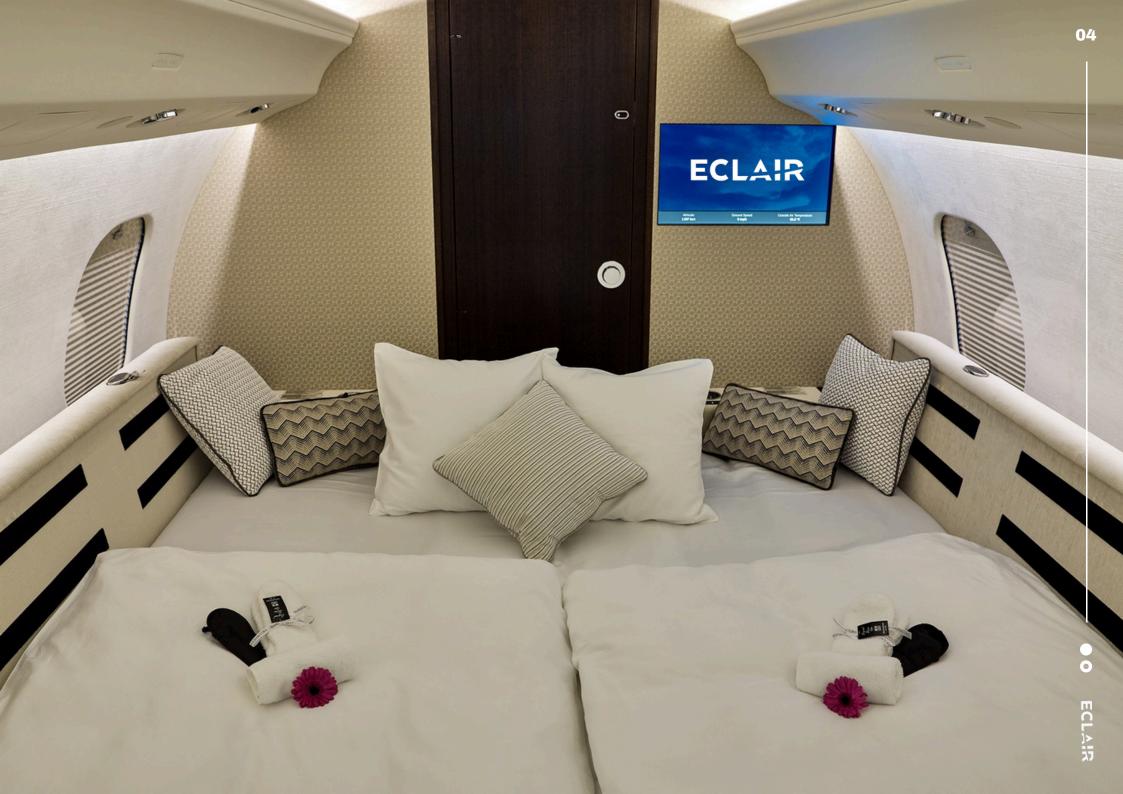

#### **COMFORT**

Spacious galley with generous work surface, oven, microwave, sink and faucet, coffee / espresso machine, drainable ice drawer and chilled storage
Lavatory featuring a large mirror, vanity, sink and faucet
Sound-insulating sliding door separating entrance from main cabin
Seats feature 180° swivel, tracking, recline and berthing capability
Media centre for a homelike streaming and mirroring experience
Wireless music streaming capability throughout the cabin

#### **CABIN**

Seat Configuration Maximum 12 (8 VIP seats, 4 seats divan)

Night Configuration Berths 6 PAX (2 x single jet bed + 2 x double jet bed)

Cabin Dimensions (h/b/l) 13,18 m / 1,88 m / 2,41 m