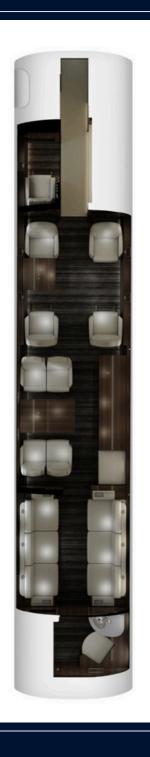

#### **CABIN**

Seat Configuration Maximum 12 (8 VIP seats, 4 seats divan)

Night Configuration Berths 6 PAX (2 x single jet bed + 2 x double jet bed)

Cabin Dimensions (h/b/l) 13,18 m / 1,88 m / 2,41 m