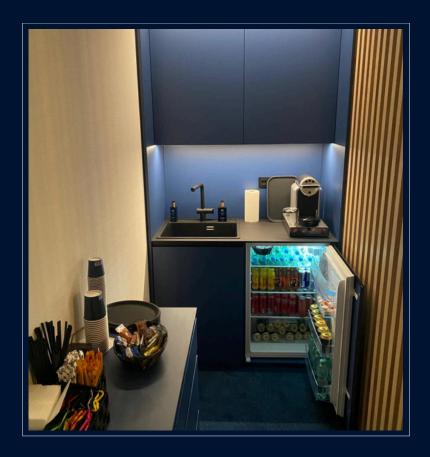

The work corner is furnished with a PC and a printer

In the kitchen area, clients have a coffee machine, teas, non-alcoholic drinks and snacks at their disposal

Additionally, complimentary WIFI and a selection of magazines are provided for guests' enjoyment