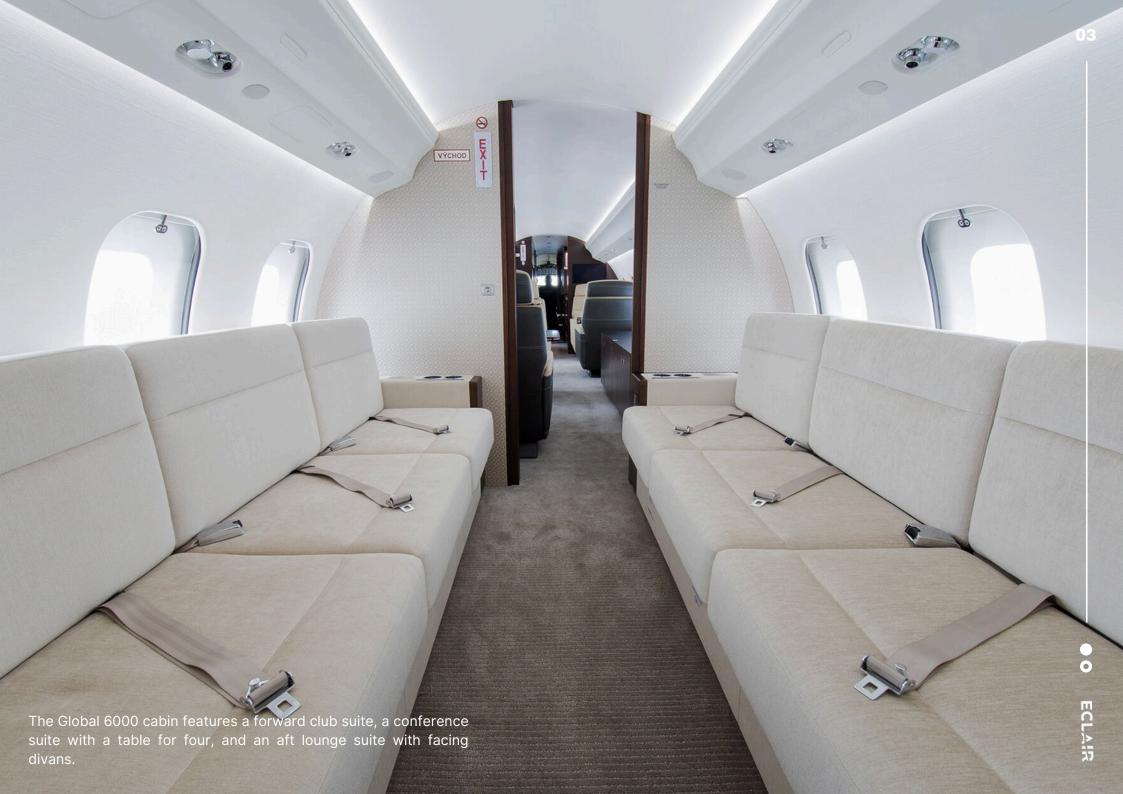

#### **COMFORT**

Spacious galley with generous work surface, oven, microwave, sink and faucet, coffee / espresso machine, drainable ice drawer and chilled storage
Lavatory featuring a large mirror, vanity, sink and faucet
Sound-insulating sliding door separating entrance from main cabin
Seats feature 180° swivel, tracking, recline and berthing capability
Media centre for a homelike streaming and mirroring experience
Wireless music streaming capability throughout the cabin

#### **CABIN**

Seat Configuration Maximum 12 (8 VIP seats, 4 seats divan)

Night Configuration Berths 6 PAX (2 x single jet bed + 2 x double jet bed)

Cabin Dimensions (h/b/l) 13,18 m / 1,88 m / 2,41 m