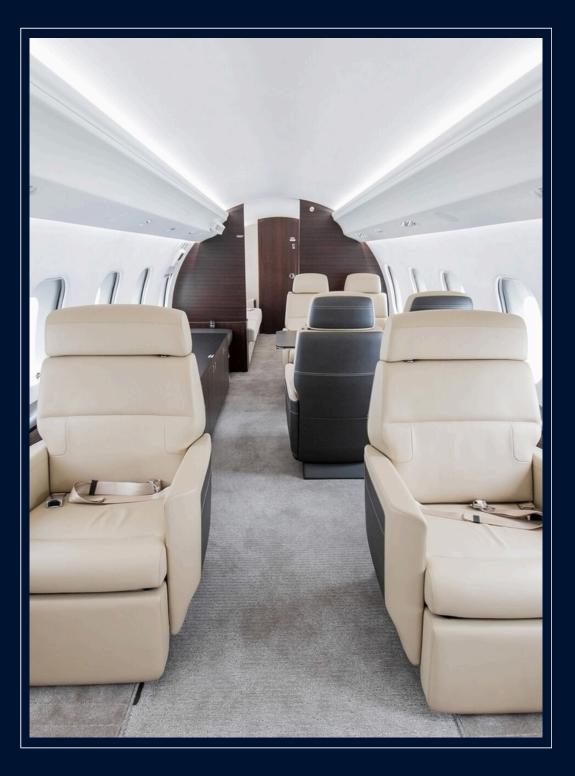

#### **COMFORT**

Spacious galley with generous work surface, oven, microwave, sink and faucet, coffee / espresso machine, drainable ice drawer and chilled storage
Lavatory featuring a large mirror, vanity, sink and faucet
Sound-insulating sliding door separating entrance from main cabin
Seats feature 180° swivel, tracking, recline and berthing capability
Media centre for a homelike streaming and mirroring experience
Wireless music streaming capability throughout the cabin

#### **CABIN**

Seat Configuration Maximum 12 (8 VIP seats, 4 seats divan)

Night Configuration Berths 6 PAX (2 x single jet bed + 2 x double jet bed)

Cabin Dimensions (h/b/l) 13,18 m / 1,88 m / 2,41 m