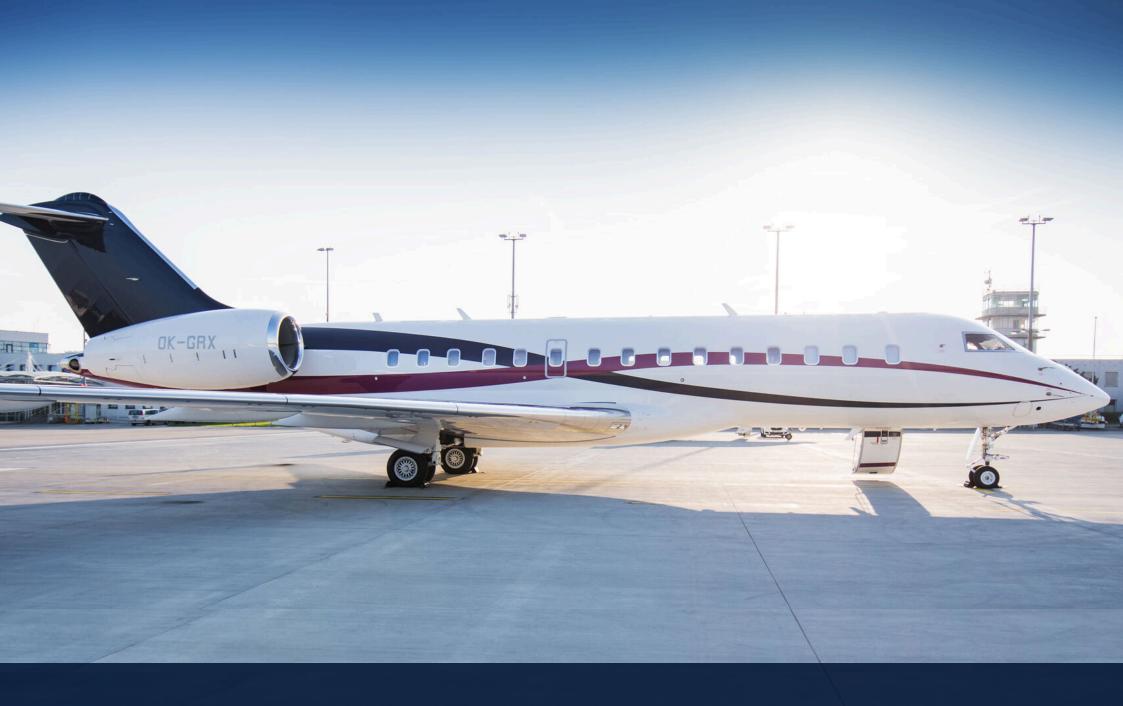

ECLAIR | A Cut Above

OK-GRX Bombardier Global 6000

## **ABOUT THE AIRCRAFT**

Manufacturing Year 2018 LKPR / Prague Homebase **NON-ETOPS** 180 MIN

ESTA approved for US flights (no visa needed)

Sion / LSGS - G200 Pilot Qualification Type B with lower landing minimums Steep approach certification - London City / EGLC approved