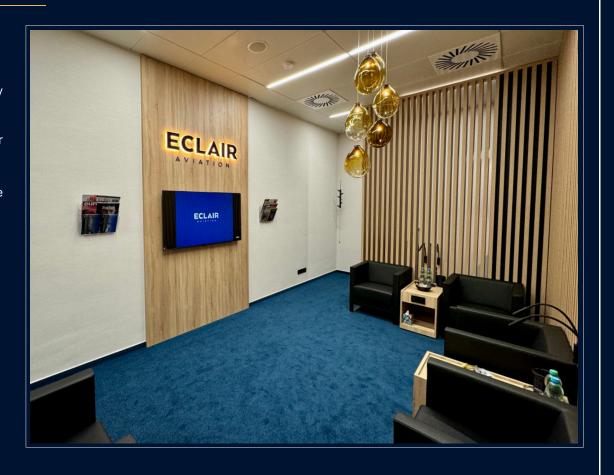

Unique self-service concept of the VIP lounge - Available for clients 24/7

At Prague Airport (LKPR) Terminal 3 - address: K Letisti 1073/25, Prague 6

Thanks to the self-service concept the VIP lounge provides absolute privacy and maximum comfort

Clients can rent the lounge to enhance the outset of their journey or for conducting business meetings

It is necessary to reserve the lounge in advance. After the reservation, the client receives unique entry code

Interior features ambient lighting, TV, design leather armchairs and wooden tables with USB sockets

The lounge's main area is separated from the kitchen and work corner by wooden lamellas to ensure privacy