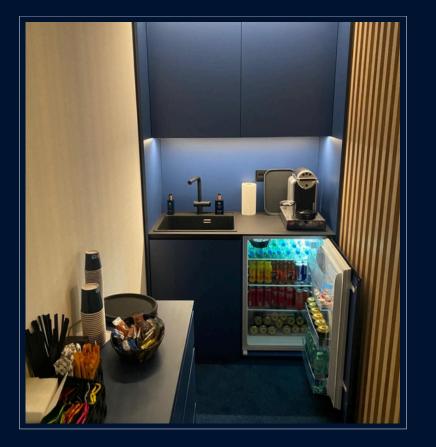

### **ECLAIR VIP LOUNGE**

Unique self-service concept of the VIP lounge - Available for clients 24/7

At Prague Airport (LKPR) Terminal 3 - address: K Letisti 1073/25, Prague 6

Thanks to the self-service concept the VIP lounge provides absolute privacy and maximum comfort

Interior features ambient lighting, TV, design leather armchairs and wooden tables with USB sockets The lounge's main area is separated from the kitchen and work corner by wooden lamellas to ensure privacy

The work corner is furnished with a PC and a printer

In the kitchen area, clients have a coffee machine, teas, non-alcoholic drinks and snacks at their disposal

Additionally, complimentary WIFI and a selection of magazines are provided for guests' enjoyment