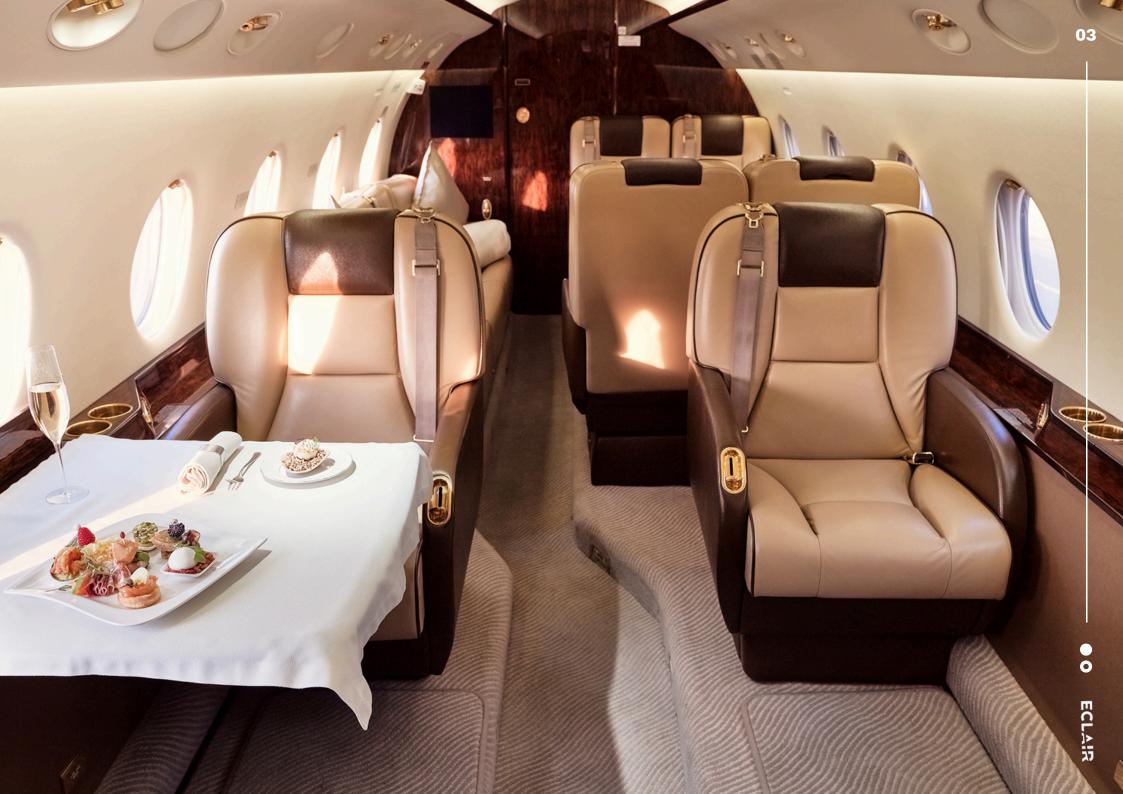

# COMFORT

| 15 large oval windows              |
|------------------------------------|
| Forward galley with microwave oven |
| Aft lavatory                       |
| 2 line satellite phones            |
|                                    |

# CABIN

| Seat Configuration       | Maximum 10 (8 VIP seats, 2 seats divan)                                 |
|--------------------------|-------------------------------------------------------------------------|
| Night Configuration      | Berths 5 PAX (2 x jet bed + 1 x double jet bed + 1 x convertible divan) |
| Cabin Dimensions (h/b/l) | 7,44 m / 1,91 m / 2,18 m                                                |