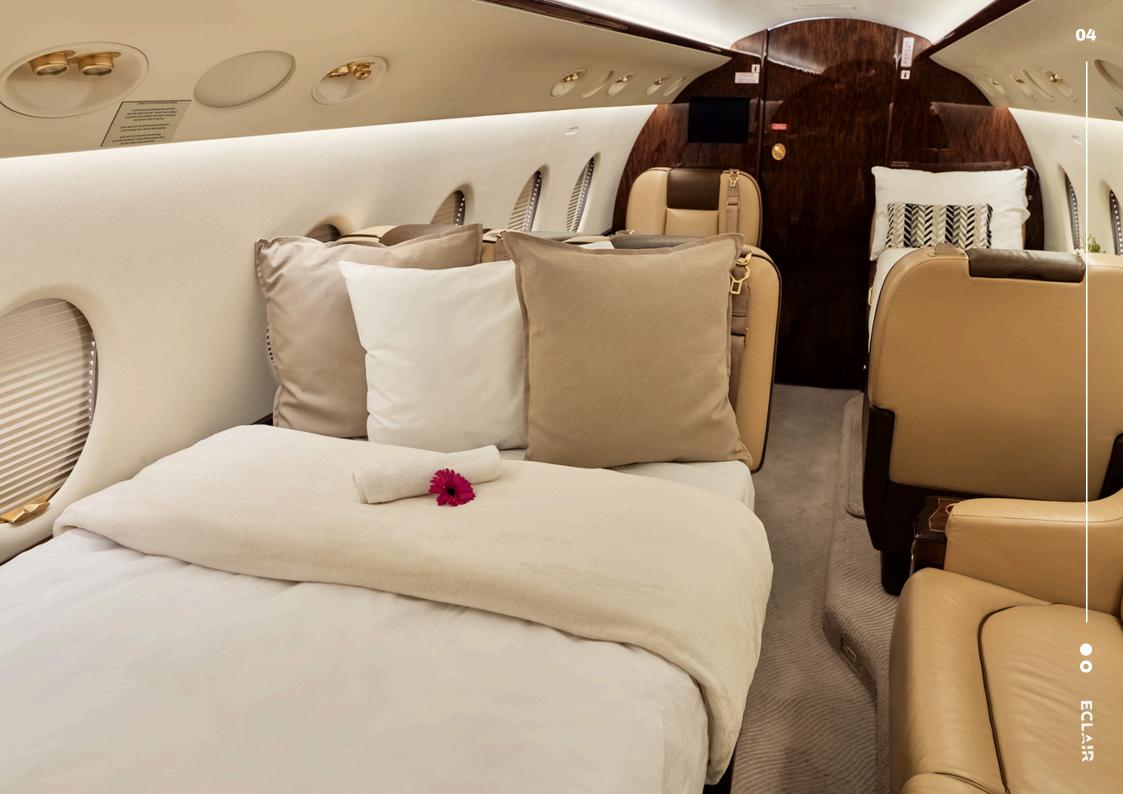

# CABIN

| Seat Configuration       | Maximum 10 (8 VIP seats, 2 seats divan)                                 |
|--------------------------|-------------------------------------------------------------------------|
| Night Configuration      | Berths 5 PAX (2 x jet bed + 1 x double jet bed + 1 x convertible divan) |
| Cabin Dimensions (h/b/l) | 7,44 m / 1,91 m / 2,18 m                                                |