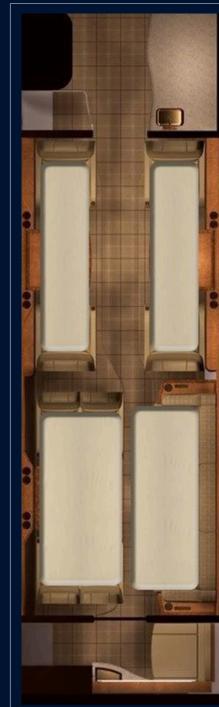

# CABIN

| Seat Configuration       | Maximum 10 (8 VIP seats, 2 seats divan)                                 |
|--------------------------|-------------------------------------------------------------------------|
| Night Configuration      | Berths 5 PAX (2 x jet bed + 1 x double jet bed + 1 x convertible divan) |
| Cabin Dimensions (h/b/l) | 7,44 m / 1,91 m / 2,18 m                                                |