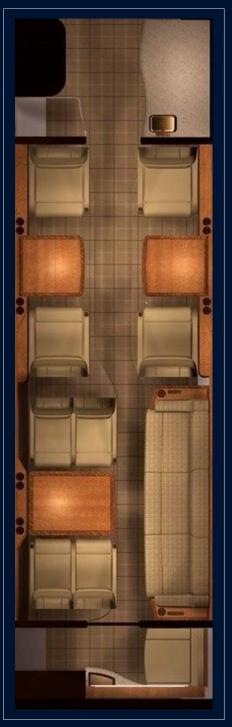

# CABIN

| Seat Configuration       | Maximum 10 (8 VIP seats, 2 seats divan)                                 |
|--------------------------|-------------------------------------------------------------------------|
| Night Configuration      | Berths 5 PAX (2 x jet bed + 1 x double jet bed + 1 x convertible divan) |
| Cabin Dimensions (h/b/l) | 7,44 m / 1,91 m / 2,18 m                                                |