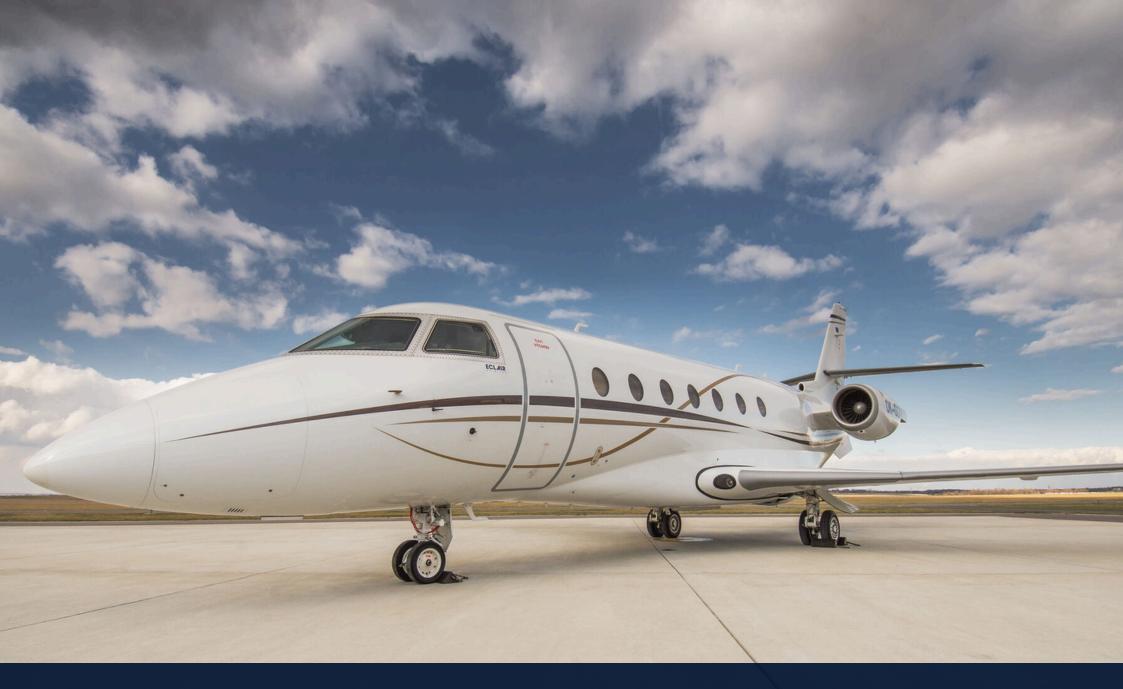

ECLAIR A Cut Above

OK-GLX Gulfstream G200

## ABOUT THE AIRCRAFT

| Manufacturing Year                                         | 2011            |
|------------------------------------------------------------|-----------------|
| Interior Refurbished                                       | December 2018   |
| Homebase                                                   | LKPR / Prague   |
| NON-ETOPS                                                  | 180 MIN         |
| ESTA approved for US flights (no visa needed)              |                 |
| Sion / LSGS - G200 Pilot Qualification Type B with lower I | anding minimums |

#### PERFORMANCE

| Maximum Range *                  | 3,400 nm             | / | 6,300 km   |
|----------------------------------|----------------------|---|------------|
| Range with four PAX *            | 3,100 nm             | / | 5,650 km   |
| Range at max. PAX *              | 2,700 nm             | / | 5,000 km   |
| Normal Cruise Speed              | Mach 0.80 / 459 ktas | / | 850 km / h |
| Takeoff Distance (SL, ISA, MTOW) | 6,083 ft             | / | 1,854 m    |
| Landing Distance (SL, ISA, MLW)  | 3,280 ft             | / | 1,000 m    |
| Maximum Cruise Altitude          | 45,000 ft            | / | 13,716 m   |