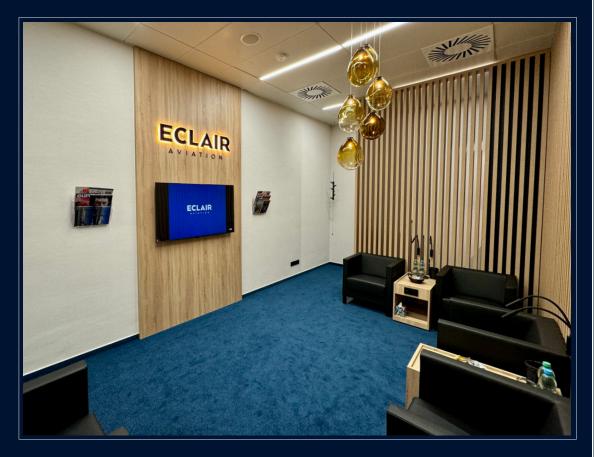

### **ECLAIR VIP LOUNGE**

Unique self-service concept of the VIP lounge - Available for clients 24/7

At Prague Airport (LKPR) Terminal 3 - address: K Letisti 1073/25, Prague 6

Thanks to the self-service concept the VIP lounge provides absolute privacy and maximum comfort

Interior features ambient lighting, TV, design leather armchairs and wooden tables with USB sockets The lounge's main area is separated from the kitchen and work corner by wooden lamellas to ensure privacy

The work corner is furnished with a PC and a printer

In the kitchen area, clients have a coffee machine, teas, non-alcoholic drinks and snacks at their disposal

Additionally, complimentary WIFI and a selection of magazines are provided for guests' enjoyment