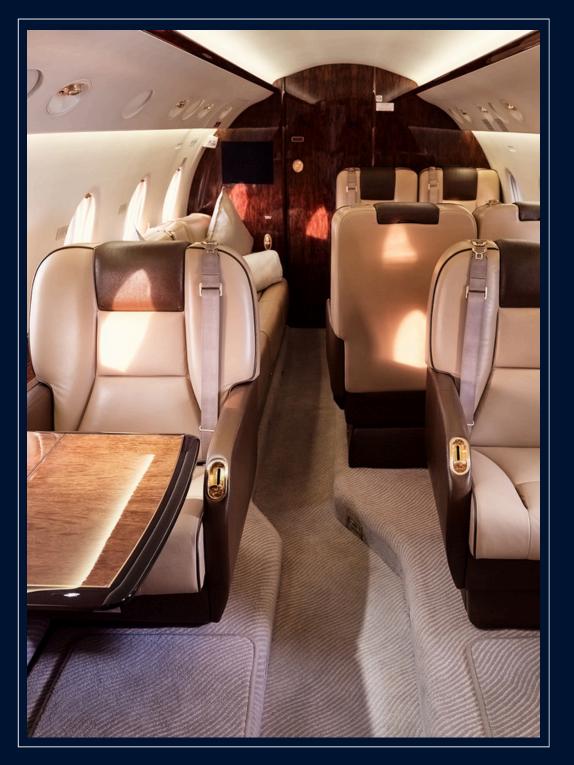

# COMFORT

| 15 large oval windows              |
|------------------------------------|
| Forward galley with microwave oven |
| Aft lavatory                       |
| 2 line satellite phones            |
|                                    |

# CABIN

| Seat Configuration       | Maximum 10 (8 VIP seats, 2 seats divan)                                 |
|--------------------------|-------------------------------------------------------------------------|
| Night Configuration      | Berths 5 PAX (2 x jet bed + 1 x double jet bed + 1 x convertible divan) |
| Cabin Dimensions (h/b/l) | 7,44 m / 1,91 m / 2,18 m                                                |