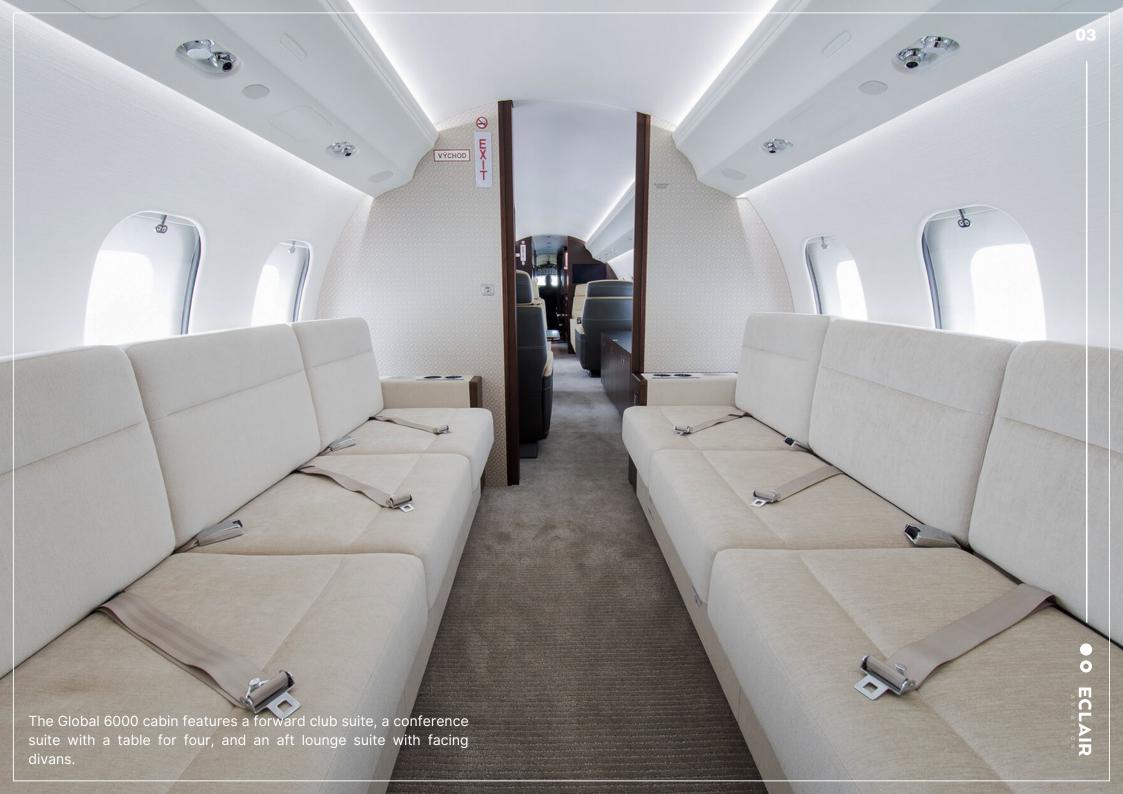

#### **COMFORT**

Spacious galley with generous work surface, oven, microwave, sink and faucet, coffee / espresso machine, drainable ice drawer and chilled storage
Lavatory featuring a large mirror, vanity, sink and faucet
Sound-insulating sliding door separating entrance from main cabin
Seats feature 180° swivel, tracking, recline and berthing capability
Media centre for a homelike streaming and mirroring experience
Wireless music streaming capability throughout the cabin

#### **CABIN**

Seat Configuration Maximum 12 (8 VIP seats, 4 seats divan)

Night Configuration Berths 6 PAX (2 x single jet bed + 2 x double jet bed)

Cabin Dimensions (h/b/l) 13,18 m / 1,88 m / 2,41 m