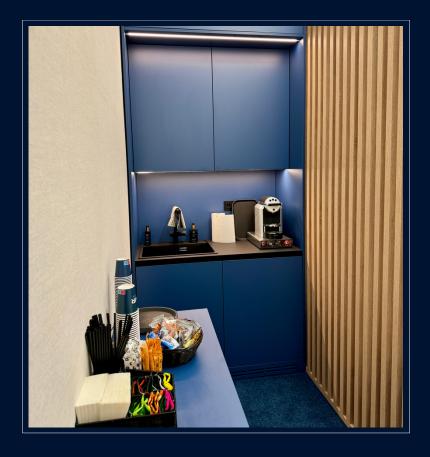

Interior features ambient lighting, TV, design leather armchairs and wooden tables with USB sockets

The lounge's main area is separated from the kitchen and work corner by wooden lamellas to ensure privacy

The work corner is furnished with a PC and a printer

In the kitchen area, clients have a coffee machine, teas, non-alcoholic drinks and snacks at their disposal

Additionally, complimentary WIFI and a selection of magazines are provided for guests' enjoyment