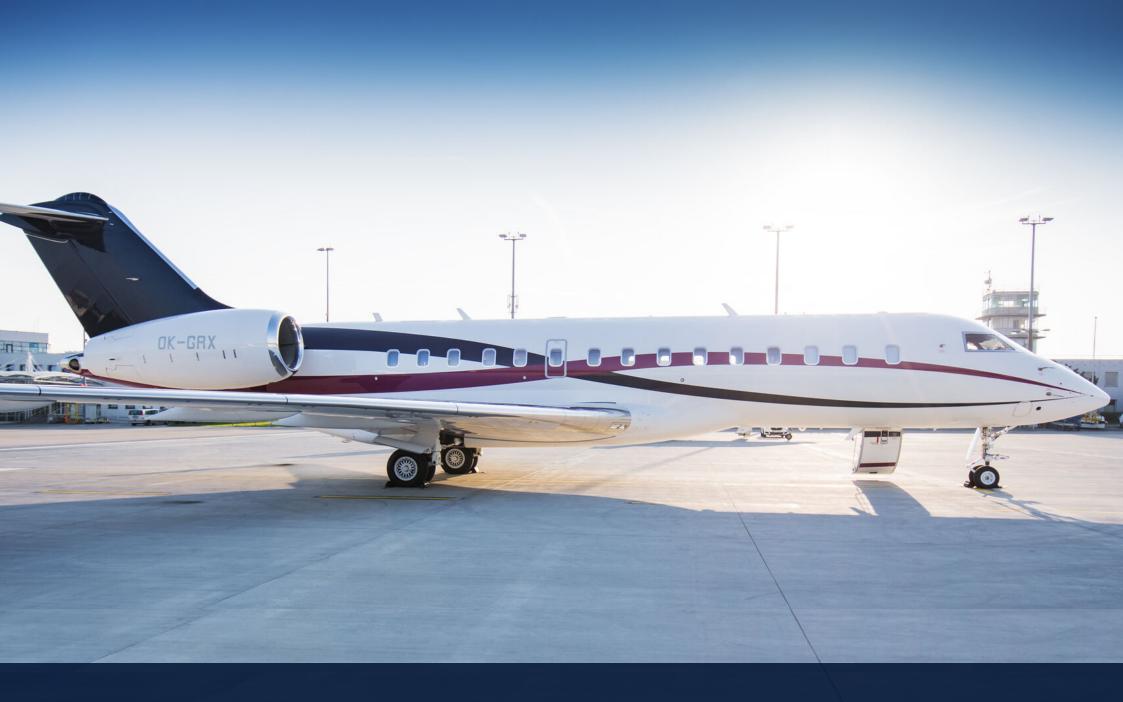

## **ABOUT THE AIRCRAFT**

Manufacturing Year 2018
Homebase LKPR / Prague
NON-ETOPS 180 MIN

ESTA approved for US flights (no visa needed)

Sion / LSGS - G200 Pilot Qualification Type B with lower landing minimums Steep approach certification - London City / EGLC approved