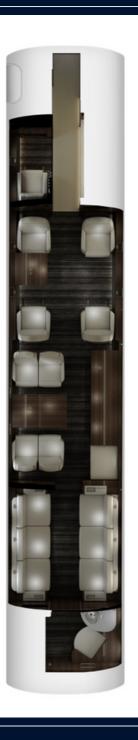

#### **CABIN**

Seat Configuration Maximum 12 (8 VIP seats, 4 seats divan)

Night Configuration Berths 6 PAX (2 x single jet bed + 2 x double jet bed)

Cabin Dimensions (h/b/l) 13,18 m / 1,88 m / 2,41 m