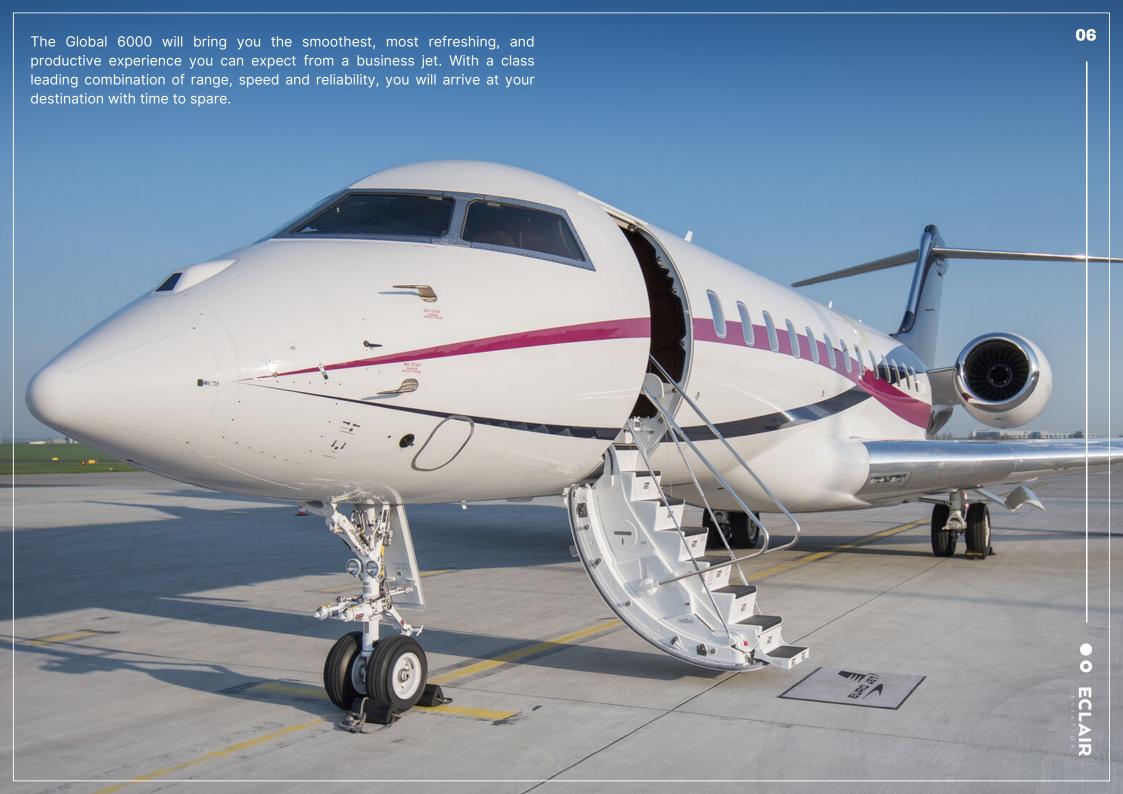

#### **GLOBAL 6000 HIGHLIGHTS**

Widest cabin in its class Smoothest ride Fastest internet connectivity Greatest reach

## **PERFORMANCE**

| Maximum Range *                     | 6,000 nm  | 1 | 11,112 km  |
|-------------------------------------|-----------|---|------------|
| Top Speed                           | Mach 0.89 | / | 944 km / h |
| High-speed Cruise                   | Mach 0.88 | 1 | 934 km / h |
| Typical Cruise Speed                | Mach 0.85 | / | 902 km / h |
| Takeoff Distance (SL, ISA, MTOW)    |           |   | 6,476 ft   |
| Landing Distance (SL, ISA, typical) |           |   | 2,236 ft   |
| Maximum Operating Altitude          |           |   | 51,000 ft  |
| Initial Cruise Altitude (MTOW)      |           |   | 41,000 ft  |