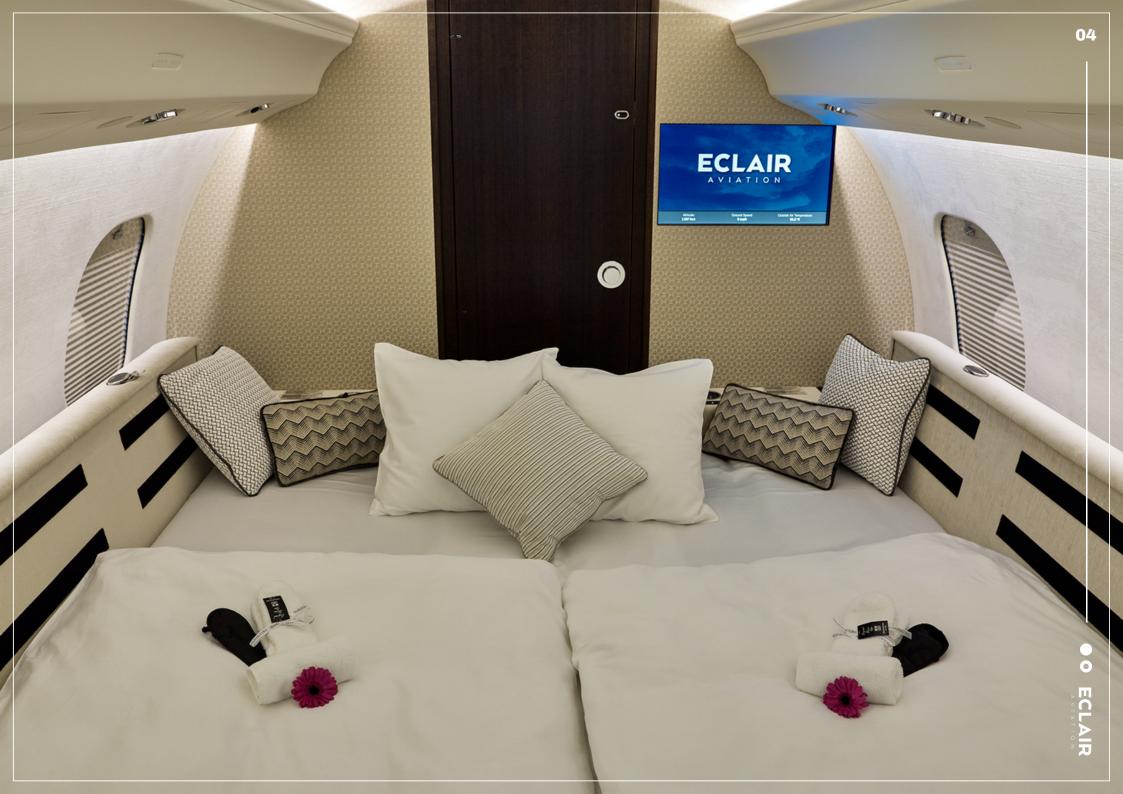

#### **CABIN**

Seat Configuration Maximum 12 (8 VIP seats, 4 seats divan)

Night Configuration Berths 6 PAX (2 x single jet bed + 2 x double jet bed)

Cabin Dimensions (h/b/l) 13,18 m / 1,88 m / 2,41 m

#### **COMFORT**

Spacious galley with generous work surface, oven, microwave, sink and faucet, coffee / espresso machine, drainable ice drawer and chilled storage
Lavatory featuring a large mirror, vanity, sink and faucet
Sound-insulating sliding door separating entrance from main cabin
Seats feature 180° swivel, tracking, recline and berthing capability
Media centre for a homelike streaming and mirroring experience
Wireless music streaming capability throughout the cabin