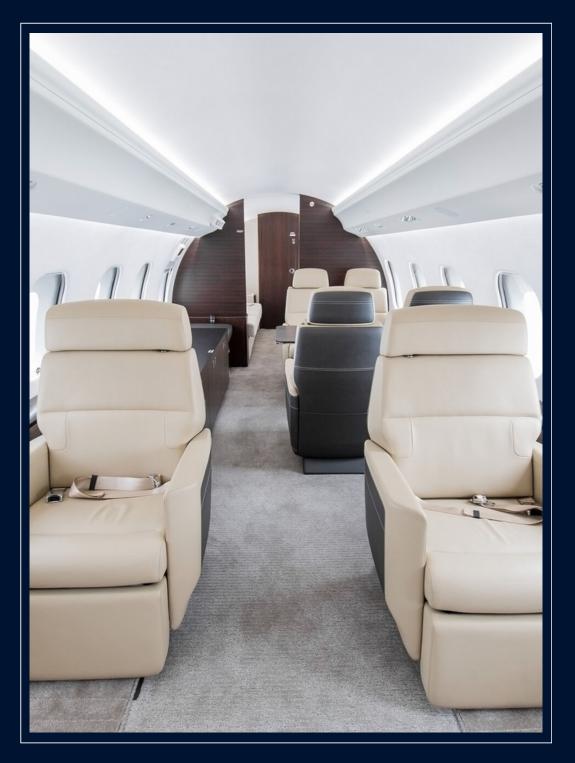

#### **COMFORT**

Spacious galley with generous work surface, oven, microwave, sink and faucet, coffee / espresso machine, drainable ice drawer and chilled storage
Lavatory featuring a large mirror, vanity, sink and faucet
Sound-insulating sliding door separating entrance from main cabin
Seats feature 180° swivel, tracking, recline and berthing capability
Media centre for a homelike streaming and mirroring experience
Wireless music streaming capability throughout the cabin

#### **CABIN**

Seat Configuration Maximum 12 (8 VIP seats, 4 seats divan)

Night Configuration Berths 6 PAX (2 x single jet bed + 2 x double jet bed)

Cabin Dimensions (h/b/l) 13,18 m / 1,88 m / 2,41 m