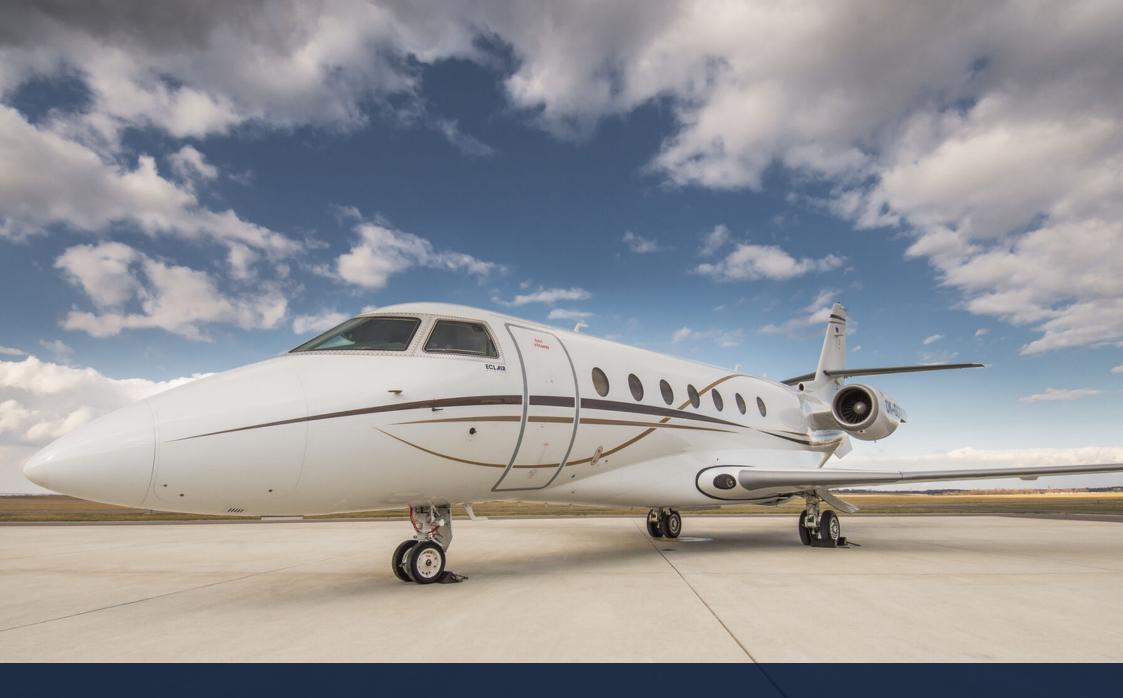

# **ABOUT THE AIRCRAFT**

Manufacturing Year2011Interior RefurbishedDecember 2018HomebaseLKPR / PragueNON-ETOPS180 MIN

ESTA approved for US flights (no visa needed)

Sion / LSGS - G200 Pilot Qualification Type B with lower landing minimums

#### **GULFSTREAM G200 HIGHLIGHTS**

Largest cabin capacity in its class Exceptional stand-up headroom Large baggage space