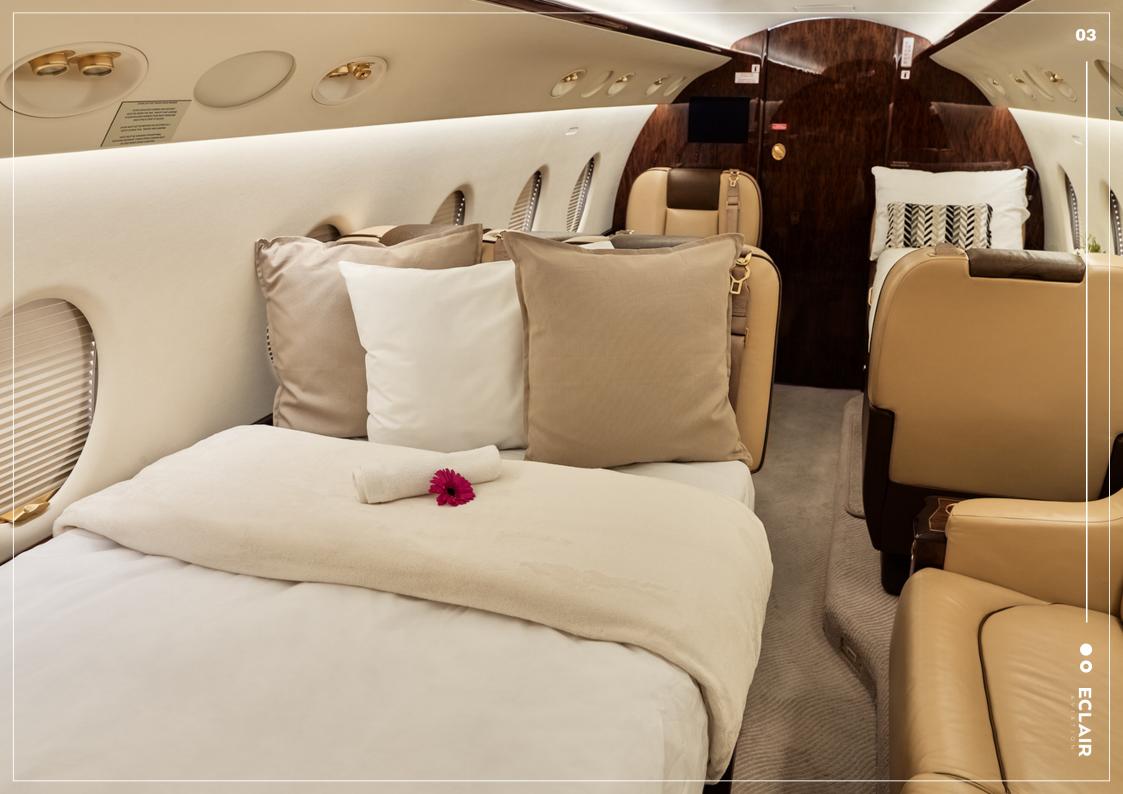

#### **CABIN**

Seat Configuration Maximum 10 (8 VIP seats, 2 seats divan) Night Configuration Berths 5 PAX (2 x jet bed + 1 x double jet bed + 1 x convertible divan) Cabin Dimensions (h/b/l) 7,44 m / 1,91 m / 2,18 m