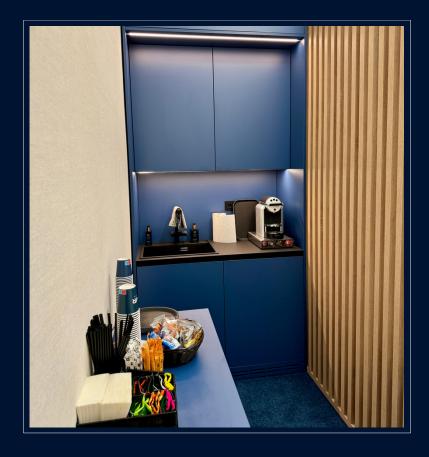

#### **NEW ECLAIR AVIATION VIP LOUNGE**

Unique self-service concept of the VIP lounge - Available for clients 24/7

At Prague Airport (LKPR) Terminal 3 - address: K Letisti 1073/25, Prague 6

Thanks to the self-service concept the VIP lounge provides absolute privacy and maximum comfort

The work corner is furnished with a PC and a printer

In the kitchen area, clients have a coffee machine, teas, non-alcoholic drinks and snacks at their disposal

Additionally, complimentary WIFI and a selection of magazines are provided for guests' enjoyment