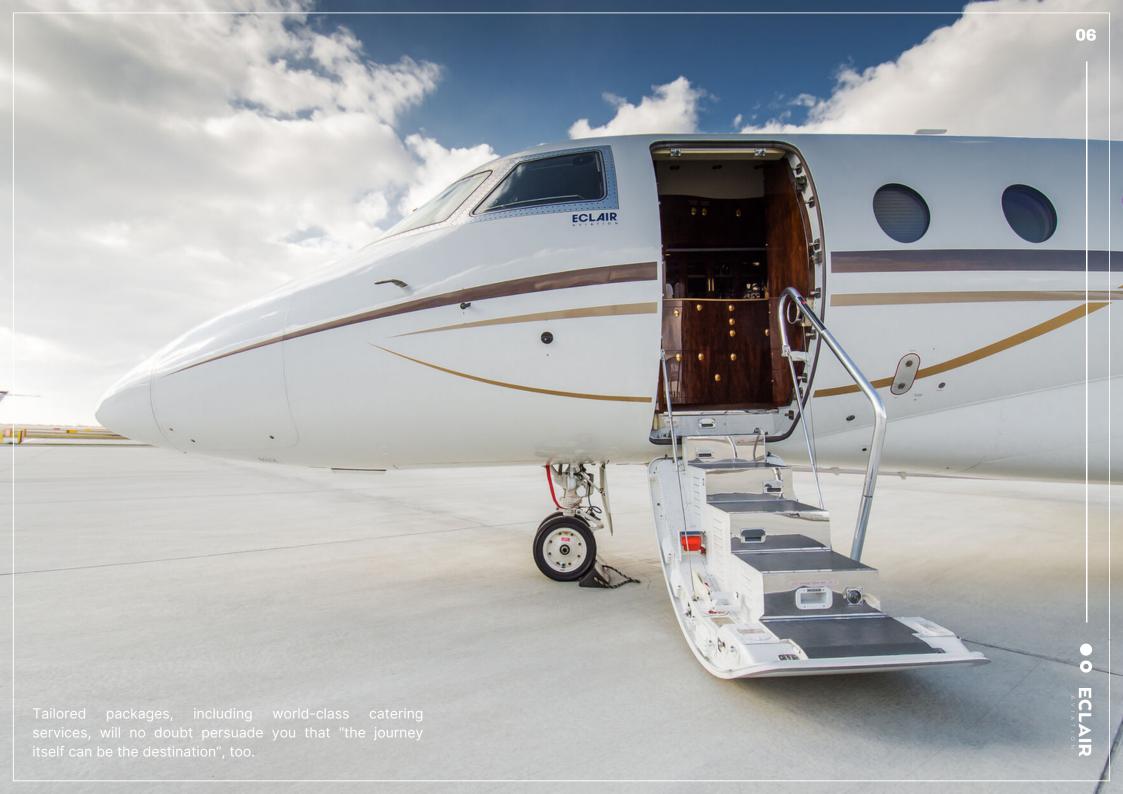

satellite phones

#### **CABIN**

Seat Configuration Maximum 10 (8 VIP seats, 2 seats divan) Night Configuration Berths 5 PAX (2 x jet bed + 1 x double jet bed + 1 x convertible divan) Cabin Dimensions (h/b/l) 7,44 m / 1,91 m / 2,18 m

### **BAGGAGE COMPARTMENT**

Baggage Volume 4.2 m³, pressurized with maximum load 890 kg Dimensions (h/b/l) 1,60 m / 1.00 – 1.60 m / 1,20 m Baggage Door Dimensions (h/l) 0,78 m / 0,73 m

Baggage compartment is not accessible during the flight

1 standard piece of luggage with 1 piece of hand luggage per person is acceptable with full occupancy

<sup>\*</sup> Any non-standard or extra luggage which exceeds the regular limits has to be approved expressly by the Air Carrier in advance. If there is more luggage, it should be luggage with a soft surface.









#### **NEW ECLAIR AVIATION VIP LOUNGE**

Unique self-service concept of the VIP lounge - Available for clients 24/7

At Prague Airport (LKPR) Terminal 3 - address: K Letisti 1073/25, Prague 6

Thanks to the self-service concept the VIP lounge provides absolute privacy and maximum comfort

Clients can rent the lounge to enhance the outset of their journey or for conducting business meetings

It is necessary to reserve the lounge in advance. After the reservation, the client receives unique entry code





Interior features ambient lighting, TV, design leather armchairs and wooden tables with USB sockets

The lounge's main area is separated from the kitchen and work corner by wooden lamellas to ensure privacy

The work corner is furnished with a PC and a printer

In the kitchen area, clien