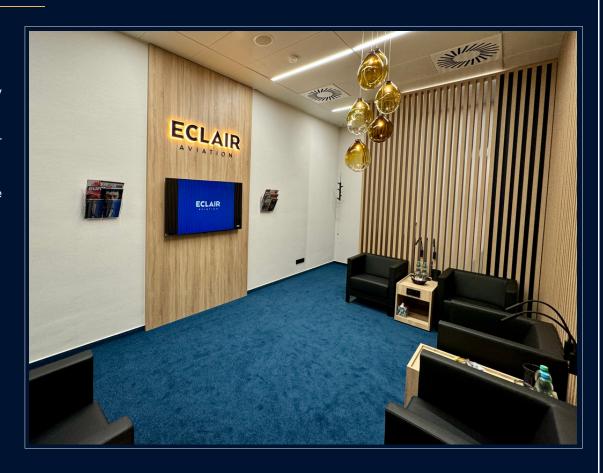

#### **NEW ECLAIR AVIATION VIP LOUNGE**

Unique self-service concept of the VIP lounge - Available for clients 24/7

At Prague Airport (LKPR) Terminal 3 - address: K Letisti 1073/25, Prague 6

Thanks to the self-service concept the VIP lounge provides absolute privacy and maximum comfort

Interior features ambient lighting, TV, design leather armchairs and wooden tables with USB sockets

The lounge's main area is separated from the kitchen and work corner by wooden lamellas to ensure privacy