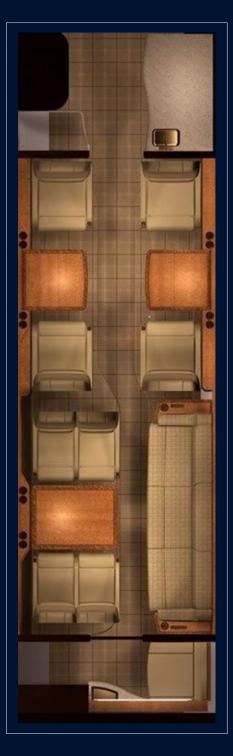

#### **CABIN**

Seat Configuration Maximum 10 (8 VIP seats, 2 seats divan) Night Configuration Berths 5 PAX (2 x jet bed + 1 x double jet bed + 1 x convertible divan) Cabin Dimensions (h/b/l) 7,44 m / 1,91 m / 2,18 m