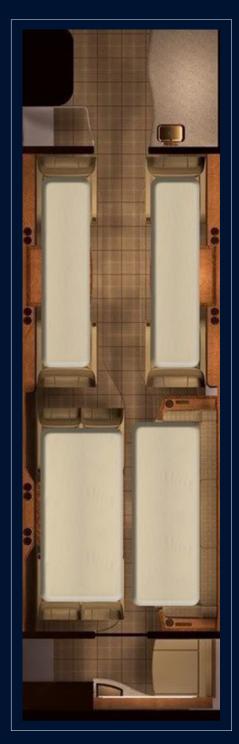

#### **CABIN**

Seat Configuration Maximum 10 (8 VIP seats, 2 seats divan) Night Configuration Berths 5 PAX (2 x jet bed + 1 x double jet bed + 1 x convertible divan) Cabin Dimensions (h/b/l) 7,44 m / 1,91 m / 2,18 m