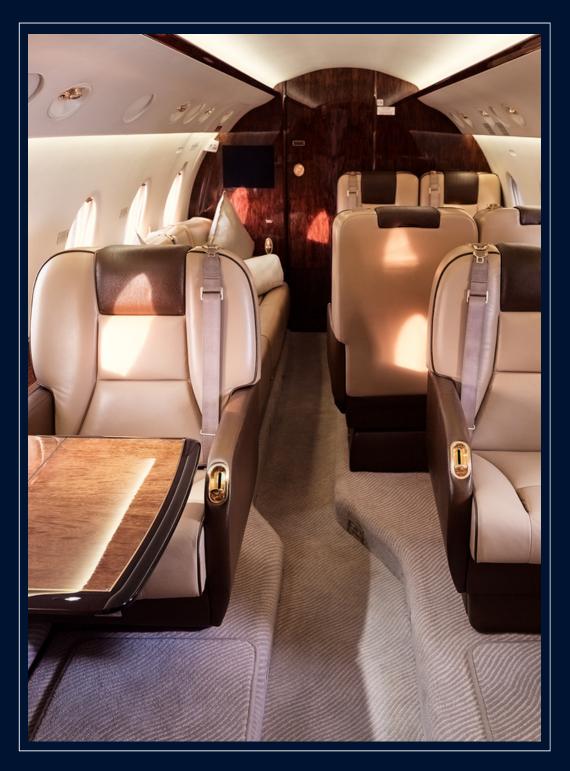

### **COMFORT**

Window 15 large oval windows
Galley Forward galley with microwave oven
Lavatories Aft lavatory
Connectivity 2 line satellite phones

#### **CABIN**

Seat Configuration Maximum 10 (8 VIP seats, 2 seats divan) Night Configuration Berths 5 PAX (2 x jet bed + 1 x double jet bed + 1 x convertible divan) Cabin Dimensions (h/b/l) 7,44 m / 1,91 m / 2,18 m