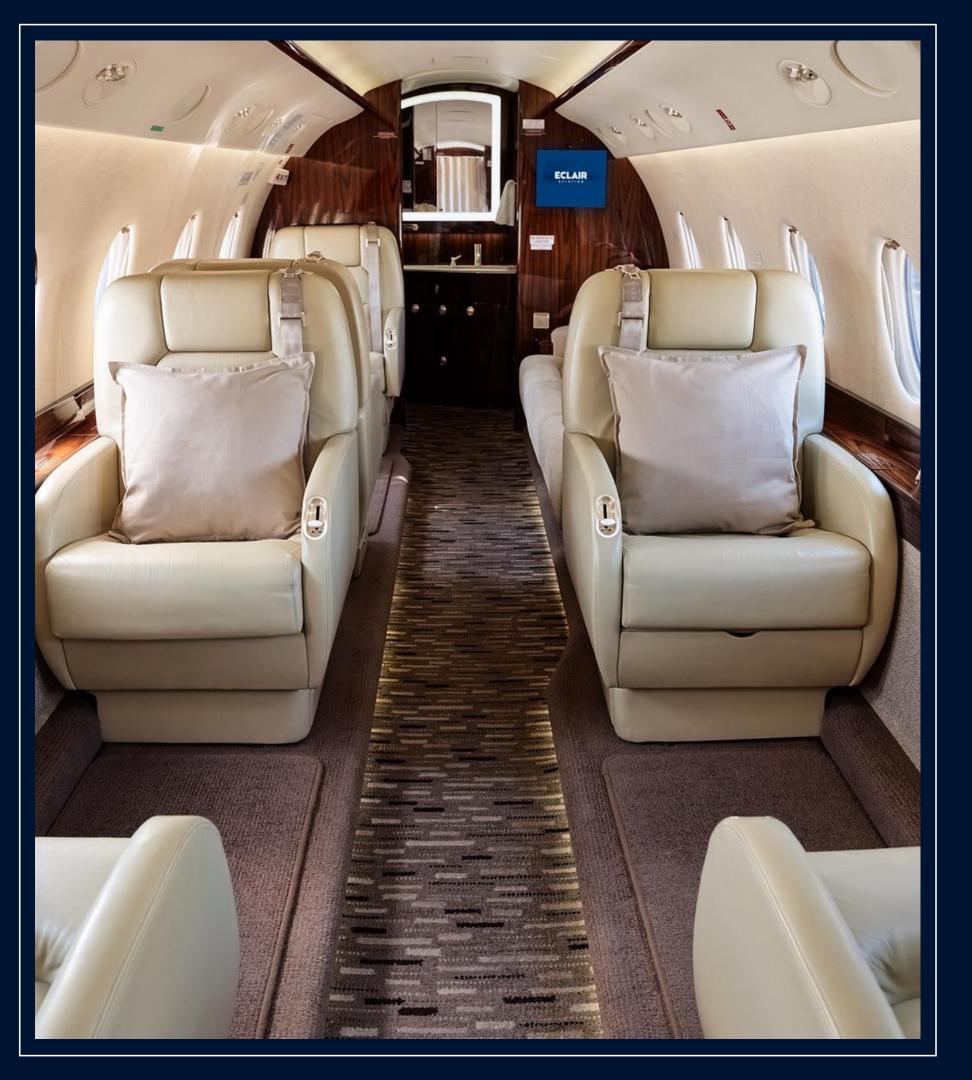

### COMFORT

Window Galley Lavatories Connectivity

### CABIN

Seat Configuration Night Configuration Cabin Dimensions (h/b/l)

Maximum 9 (6 VIP seats, 3 seats divan) Berths 4 PAX (3 x jet bed + 1 x convertible divan) 7,44 m / 1,91 m / 2,18 m

4.2 m<sup>3</sup>, pressurized with maximum load 890 kg 1,60 m / 1.00 – 1.60 m / 1,20 m 0,78 m / 0,73 m