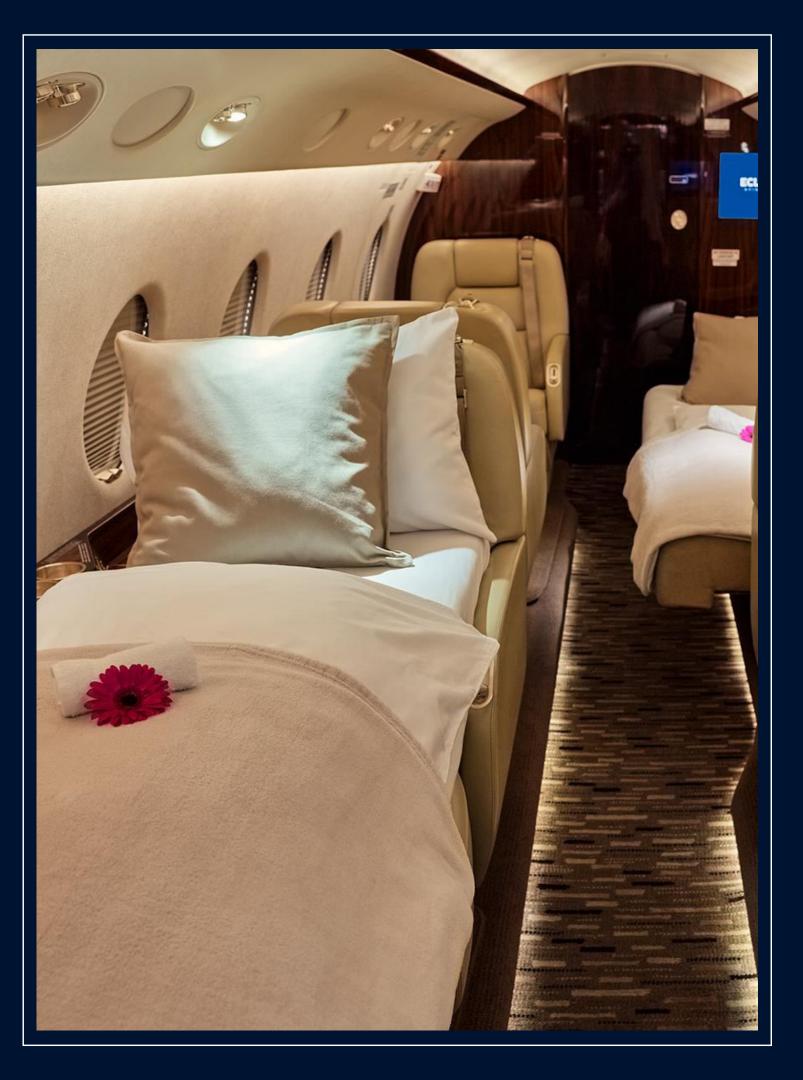

### CABIN

Seat Configuration Night Configuration Cabin Dimensions (h/b/l)

Maximum 9 (6 VIP seats, 3 seats divan) Berths 4 PAX (3 x jet bed + 1 x convertible divan) 7,44 m / 1,91 m / 2,18 m

4.2 m<sup>3</sup>, pressurized with maximum load 890 kg 1,60 m / 1.00 – 1.60 m / 1,20 m 0,78 m / 0,73 m